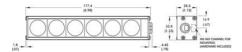

## ADVANCED ILLUMINATION AL17906 SURFACE LIGHT

Extremely bright 6"

AL17906-WHIIC Ai High Power Bar Light, 6", white, ICS2

0000000

- 3x brighter than LL5806
- Available for wide range or inspection of large objects
- The wash down option provides an IP67 compliant design

## **TECHNICAL DATA**

| Wavelength            | WHI                           |
|-----------------------|-------------------------------|
| Colour                | White                         |
| Length                | 177 mm                        |
| Width                 | 34 mm                         |
| Connector/controller  | Continuous in-line controller |
| Operating temperature | 0 - 60°C                      |
| Approvals             | CE, RoHS                      |
| IP class              | IP67                          |
| Weight                | 226,8 g                       |